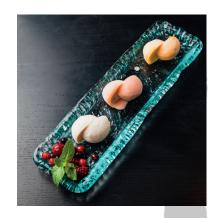

#### Mochi Ice Cream £7.95

Japan's popular dessert, Ice cream wrapped in Mochi (rice cake), sticky but silky, A must try selection of 3 different flavours (chocolate, vanilla, strawberry, mango)