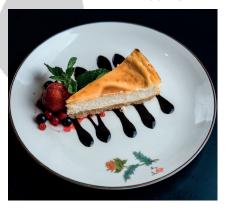

### Vanilla Cheesecake

Creamy vanilla cheesecake served with wild berries and chocolate topping.

£7.45

Scan the QR code to open our data entry form.

Subscribe to our mailing list and receive information on promotions at Benihana and a special voucher to spend when it's time to celebrate your Birthday.