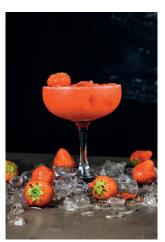

#### Strawberry Daiquiri 11.80

Originally invented cocktail in Cuba in 1930s was a favourite drink of Ernest Hemingway during his life on the island.

Flavour Sweet

Ingredients Blend of Rum, fresh strawberries, lemon juice and a strawberry syrup.