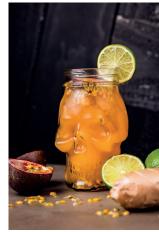

#### 11.80 Blue Moon Saketini

Our Blue Moon saketini is a sake based twist on the original blue moon cocktail.

The variation will excite your senses with its sweet and sour cool blue tang.

Flavour Sour, sweet.

Ingredients Vodka, Sake, Peach snaps, Blue Curacao.

**Tokyo Colada** 

11.80