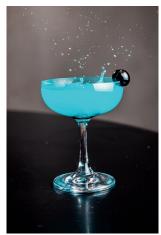

#### 11.80 Blue Moon Saketini

Our Blue Moon saketini is a sake based twist on the original blue moon cocktail.

The variation will excite your senses with its sweet and sour cool blue tang.

Flavour Sour, sweet.

Ingredients Vodka, Sake, Peach snaps, Blue Curacao.

**Tokyo Colada** 

11.80