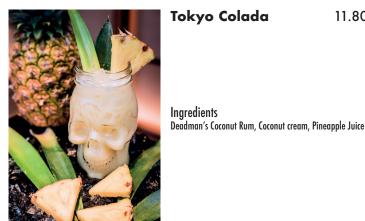

resh acidity makes for an incisive and lively palate, with a rounded feel. Perfect with fish or oily dishes.

### SIGNATURE COCKTAILS



Pineapple Daiquiri 11.80





Deadman's Spiced Rum, Mango Juice, Lychee Juice,

11.80

**Passion Dragon** 

Passion Fruit Juice, Ginger Beer



#### Strawberry Daiquiri 11.80

Originally invented cocktail in Cuba in 1930s was a favourite drink of Ernest Hemingway during his life on the island.

Flavour Sweet

Ingredients Blend of Rum, fresh strawberries, lemon juice and a strawberry syrup.



#### 11.80 Blue Moon Saketini

Our Blue Moon saketini is a sake based twist on the original blue moon cocktail.

The variation will excite your senses with its sweet and sour cool blue tang.

Flavour Sour, sweet.

Ingredients Vodka, Sake, Peach snaps, Blue Curacao.



**Tokyo Colada** 

11.80

#### **Passion fruit Martini** 12.50

Originally called with a cheeky name Pornstar Martini

Flavour Sweet

Mix of Passion fruit puree, vodka and vanilla syrup accompanied with a shot of Champagne.



11.80

**Old Fashioned** Negroni Caipirinha Cosmopolitan **Espresso Martini** Mai Tai Margarita Mojito **Whiskey Sour Bloody Mary** 

## MOCKTAILS (Non - Alcoholic)

| (mon monomy                                                                                               |      |
|-----------------------------------------------------------------------------------------------------------|------|
| Benihana Pinky Pineapple, Orange and Apple juice blended with fresh strawberries.                         | 5.90 |
| Shirley Temple A blend of Grenadine and Sprite.