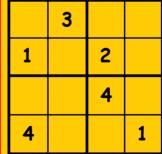

To be a Benihana Chef, your mind must be as sharp as a knife. Try your hand at the Japanese math puzzle known as Sudoku.

|   |   | 2 |
|---|---|---|
| 2 |   |   |
| 3 |   | 4 |
| 1 | 2 |   |

| ı | 3 |   |   | 1 |
|---|---|---|---|---|
|   | 1 |   |   |   |
|   |   | 1 | 2 | 3 |
|   |   |   |   |   |

|   |   | 1 | 2 |
|---|---|---|---|
| 2 |   |   |   |
|   |   |   | 4 |
| 4 | 3 |   |   |

|   |   | 3 |   |
|---|---|---|---|
| 2 | 3 |   |   |
| 1 |   |   |   |
| 3 |   |   | 4 |

The object of Sudoku is to fill the empty cells with numbers between 1 and 4. but each number canappear only once on each row, column and a region