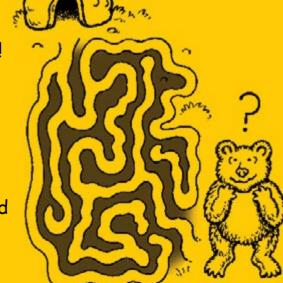

Strawberry Kiss

A refreshing blend of Orange juice and fresh strawberries finished with strawberry syrup

Baby bear is lost!

Would you be able to guide baby bear back to the safety of his home cave where his worried family is waiting for him?