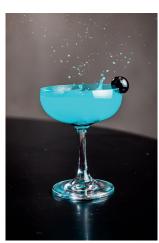

#### Blue Moon Saketini 11.80

Our Blue Moon saketini is a sake based twist on the original blue moon cocktail. The variation will excite your senses with its sweet and sour cool blue tang.

Flavour Sour, sweet.

Ingredients Stoli Vodka, Sake, Peach snaps, Blue Curacao.

Tokyo Colada

11.80

11.80

Ingredients Deadman's Coconut Rum, Coconut cream, Pineapple Juice

**CLASSIC COCKTAILS** 

Old Fashioned Negroni Caipirinha Cosmopolitan Espresso Martini Mai Tai Margarita Mojito Bankhall Whisky Sour Bloody Mary