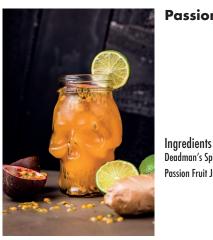

## **SIGNATURE COCKTAILS**

Pineapple Daiquiri 11.80

Ingredients Flor De Cana 4YO, Pineapple Juice, Lime Juice

Passion Dragon

11.80

Deadman's Spiced Rum, Mango Juice, Lychee Juice, Passion Fruit Juice, Ginger Beer